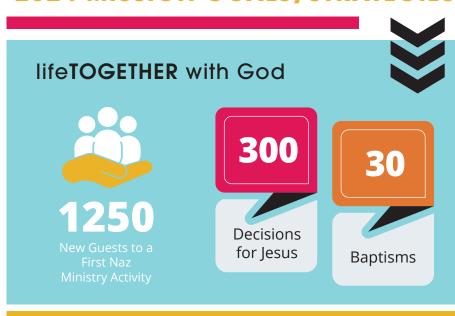

#### lifeTOGETHER with God

**Growing in our Relationship with Jesus** 

A personal relationship with Jesus is primary. As a church, we exist to help people begin a relationship with Jesus and grow in that relationship over time. In this year, we will help people grow in their prayer life, Bible reading, and practical walk with Jesus through our services.